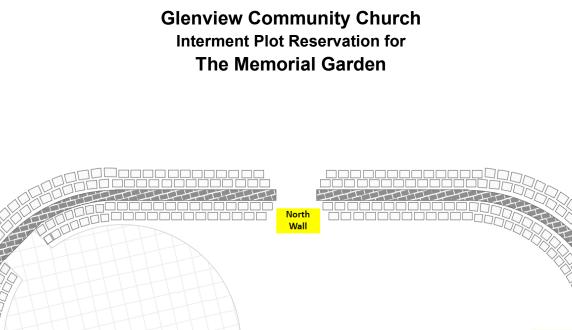

Please use the Memorial Garden illustration on page 2 to help you select your preferred section in the garden. A map of all interment and available locations is maintained in the church office.

My signature below confirms my request to have the cremains of the applicant named above interred in the Glenview Community Church Memorial Garden. My signature also confirms my understanding and agreement that once interred, these cremains cannot be removed.

Please circle the **Wall Section** and the **Inner** or **Outer** wall preference below. E.g., Or you can mark an  $\mathbf{X}$  on the map above.

## OUTER North Wall INNER

OUTER West Wall INNER OUTER East Wall INNER