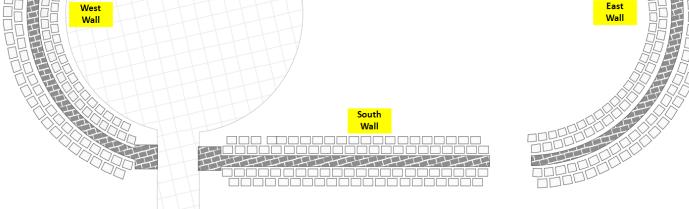

Please use the Memorial Garden illustration on page 2 to help you select your preferred section in the garden. A map of all interment and available locations is maintained in the church office.

My signature below confirms my request to have the cremains of the applicant named above interred in the Glenview Community Church Memorial Garden. My signature also confirms my understanding and agreement that once interred, these cremains cannot be removed.

Please circle the **Wall Section** and the **Inner** or **Outer** wall preference below. E.g., Or you can mark an  $\mathbf{X}$  on the map above.

## INNER South Wall OUTER

Or you may indicate a known available plot number: \_\_\_\_

Please return this completed request form to: Glenview Community Church, 1000 Elm Street, Glenview, Illinois 60025